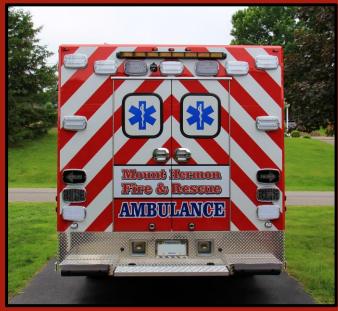

## **Highlighted Options & Features:**

- Mount Hermon F&R is a New Osage Customer
  Located outside Danville, Virginia
- Built On A 2017 Ford F-550 4x4 Super Duty XLT
  6.7L Power Stroke Diesel Chassis
- All Whelen Mseries LED Scene & Warning Lights
- Exterior Pull Out Tool Storage Drawer
- Buell Dual Air Horns
- CLASS Liquid Spring Suspension
- Rear & Side Privacy Film Windows
- Whelen LED Traffic Advisor On Rear
- Full Scotchlite Chevrons On Rear
- Rear Patient & Reverse Camera System
- Extreme Weather Insulation Package
- Zico Hydraulic Electric O2 Tank Lift