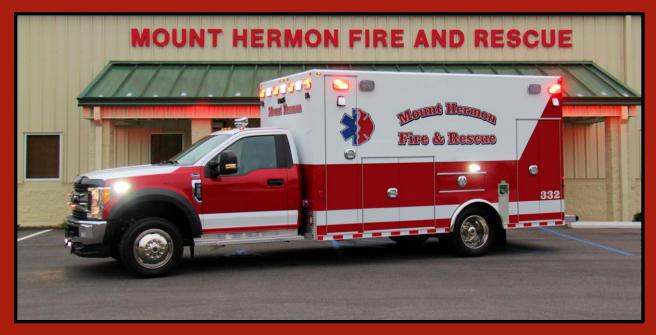

## **Highlighted Options & Features:**

- Mount Hermon F&R is a New Osage Customer
  Located outside Danville, Virginia
- Built On A 2017 Ford F-550 4x4 Super Duty XLT
  6.7L Power Stroke Diesel Chassis
- All Whelen Mseries LED Scene & Warning Lights
- Exterior Pull Out Tool Storage Drawer
- Buell Dual Air Horns
- CLASS Liquid Spring Suspension
- Rear & Side Privacy Film Windows
- Whelen LED Traffic Advisor On Rear
- Full Scotchlite Chevrons On Rear
- Rear Patient & Reverse Camera System
- Extreme Weather Insulation Package
- Zico Hydraulic Electric O2 Tank Lift