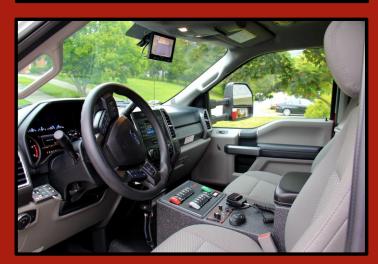

## **Highlighted Options & Features:**

- Mount Hermon F&R is a New Osage Customer
  Located outside Danville, Virginia
- Built On A 2017 Ford F-550 4x4 Super Duty XLT
  6.7L Power Stroke Diesel Chassis
- All Whelen Mseries LED Scene & Warning Lights
- Exterior Pull Out Tool Storage Drawer
- Buell Dual Air Horns
- CLASS Liquid Spring Suspension
- Rear & Side Privacy Film Windows
- Whelen LED Traffic Advisor On Rear
- Full Scotchlite Chevrons On Rear
- Rear Patient & Reverse Camera System
- Extreme Weather Insulation Package
- Zico Hydraulic Electric O2 Tank Lift

## **Highlighted Options & Features Cont'd:**

- Dual Electronic Switch Panels
- Norcold Refrigerator
- Stryker 6390 Power-LOAD Lift System
- Hi-Visibility Interior Grab Handles
- Silk Stone Countertops
- Electronic Push Button "Smart E-Locks"
- 6-Point Crash Tested Safety Harnesses
- Rear Door Easy Reach Glove Storage
- Rear Star of Life Privacy Film Windows
- Custom Padded Armrest Console w/ Storage
- Wireless Controlled Go Light Spot Light
- Whelen M4 Flashing Door LEDs
- Osage Stealth Cool Auxiliary Condenser