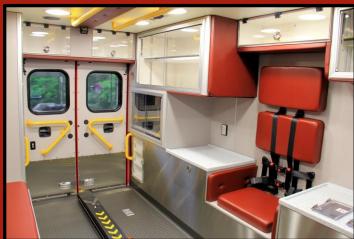

## **Highlighted Options & Features Cont'd:**

- Dual Electronic Switch Panels
- Norcold Refrigerator
- Stryker 6390 Power-LOAD Lift System
- Hi-Visibility Interior Grab Handles
- Silk Stone Countertops
- Electronic Push Button "Smart E-Locks"
- 6-Point Crash Tested Safety Harnesses
- Rear Door Easy Reach Glove Storage
- Rear Star of Life Privacy Film Windows
- Custom Padded Armrest Console w/ Storage
- Wireless Controlled Go Light Spot Light
- Whelen M4 Flashing Door LEDs
- Osage Stealth Cool Auxiliary Condenser