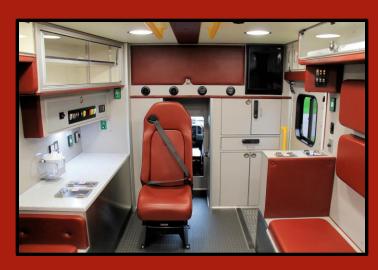

## **Highlighted Options & Features Cont'd:**

- Dual Electronic Switch Panels
- Norcold Refrigerator
- Stryker 6390 Power-LOAD Lift System
- Hi-Visibility Interior Grab Handles
- Silk Stone Countertops
- Electronic Push Button "Smart E-Locks"
- 6-Point Crash Tested Safety Harnesses
- Rear Door Easy Reach Glove Storage
- Rear Star of Life Privacy Film Windows
- Custom Padded Armrest Console w/ Storage
- Wireless Controlled Go Light Spot Light
- Whelen M4 Flashing Door LEDs
- Osage Stealth Cool Auxiliary Condenser