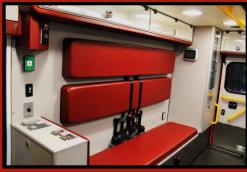

## **Highlighted Options & Features Cont'd:**

- Dual Electronic Switch Panels
- Norcold Refrigerator
- Stryker 6390 Power-LOAD Lift System
- Hi-Visibility Interior Grab Handles
- Silk Stone Countertops
- Electronic Push Button "Smart E-Locks"
- 6-Point Crash Tested Safety Harnesses
- Rear Door Easy Reach Glove Storage
- Rear Star of Life Privacy Film Windows
- Custom Padded Armrest Console w/ Storage
- Wireless Controlled Go Light Spot Light
- Whelen M4 Flashing Door LEDs
- Osage Stealth Cool Auxiliary Condenser