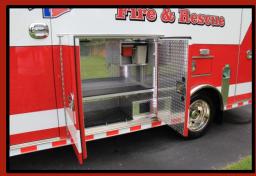

## **Highlighted Options & Features:**

- Mount Hermon F&R is a New Osage Customer
  Located outside Danville, Virginia
- Built On A 2017 Ford F-550 4x4 Super Duty XLT
  6.7L Power Stroke Diesel Chassis
- All Whelen Mseries LED Scene & Warning Lights
- Exterior Pull Out Tool Storage Drawer
- Buell Dual Air Horns
- CLASS Liquid Spring Suspension
- Rear & Side Privacy Film Windows
- Whelen LED Traffic Advisor On Rear
- Full Scotchlite Chevrons On Rear
- Rear Patient & Reverse Camera System
- Extreme Weather Insulation Package
- Zico Hydraulic Electric O2 Tank Lift