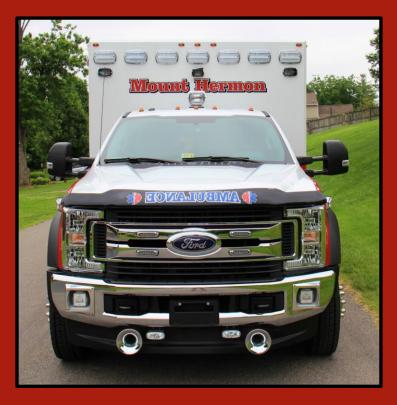

## **Highlighted Options & Features:**

- Mount Hermon F&R is a New Osage Customer
  Located outside Danville, Virginia
- Built On A 2017 Ford F-550 4x4 Super Duty XLT
  6.7L Power Stroke Diesel Chassis
- All Whelen Mseries LED Scene & Warning Lights
- Exterior Pull Out Tool Storage Drawer
- Buell Dual Air Horns
- CLASS Liquid Spring Suspension
- Rear & Side Privacy Film Windows
- Whelen LED Traffic Advisor On Rear
- Full Scotchlite Chevrons On Rear
- Rear Patient & Reverse Camera System
- Extreme Weather Insulation Package
- Zico Hydraulic Electric O2 Tank Lift