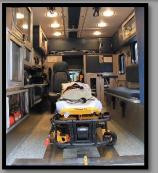

## AFTER

- Most Osage modules outlast the life of their original chassis
- Remounting can save 30-50% of the cost of a new unit
- Remounting consumes fewer resources and produces less waste
- Osage modular boxes retain the original LIFETIME structural warranty when remounted by Osage Ambulances
- Every Osage remounted vehicle renewed warranties
- We can deliver substantial savings without sacrificing safety, serviceability, comfort, or aesthetics
- Many Osage Ambulances have been remounted as many as <u>5 times</u>!
- We can reconfigure your current layout to meet today's needs and specifications
- We maintain a stock of used Osage Modules for customers to remount