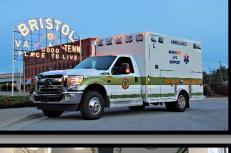

## AFTER

- Most Osage modules outlast the life of their original chassis
- Remounting can save 30-50% of the cost of a new unit
- Remounting consumes fewer resources and produces less waste
- Osage modular boxes retain the original LIFETIME structural warranty when remounted by Osage Ambulances
- Every Osage remounted vehicle renewed warranties
- We can deliver substantial savings without sacrificing safety, serviceability, comfort, or aesthetics
- Many Osage Ambulances have been remounted as many as <u>5 times</u>!
- We can reconfigure your current layout to meet today's needs and specifications
- We maintain a stock of used Osage Modules for customers to remount