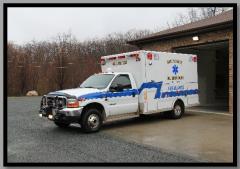

## AFTER

- Most Osage modules outlast the life of their original chassis
- Remounting can save 30-50% of the cost of a new unit
- Remounting consumes fewer resources and produces less waste
- Osage modular boxes retain the original LIFETIME structural warranty when remounted by Osage Ambulances
- Every Osage remounted vehicle renewed warranties
- We can deliver substantial savings without sacrificing safety, serviceability, comfort, or aesthetics
- Many Osage Ambulances have been remounted as many as <u>5 times</u>!
- We can reconfigure your current layout to meet today's needs and specifications
- We maintain a stock of used Osage Modules for customers to remount