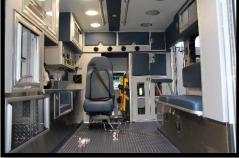

## AFTER

- Most Osage modules outlast the life of their original chassis
- Remounting can save 30-50% of the cost of a new unit
- Remounting consumes fewer resources and produces less waste
- Osage modular boxes retain the original LIFETIME structural warranty when remounted by Osage Ambulances
- Every Osage remounted vehicle renewed warranties
- We can deliver substantial savings without sacrificing safety, serviceability, comfort, or aesthetics
- Many Osage Ambulances have been remounted as many as <u>5 times</u>!
- We can reconfigure your current layout to meet today's needs and specifications
- We maintain a stock of used Osage Modules for customers to remount