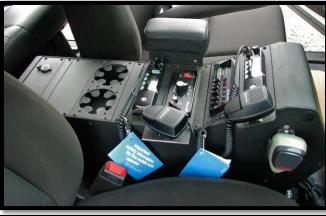

## **Ambulance & EMS Services:**

- **❖** 24/7 Emergency Repair & Hotline
- ❖ In-House Service & Mobile Service
- **❖** Air Ride System Diagnostics & Repair
- All Brands & Models Serviced
- Chassis "PM" Maintenance
- **❖** Electrical System Diagnosis & Repair
- **❖** Heating And A/C Diagnosis & Repairs
- Add on Accessories, Lighting Packages,
- Reverse Cameras, Patient Cameras,
- Running Boards, Emitters, Brush Guards,
- **❖** LED Upgrades, Automatic Steps, Etc.
- **❖** Floor Replacements
- **\*** Bumper Replacements
- Corrosion Repair
- Graphics, Lettering, & Striping
- Wreck Repairs & Estimates